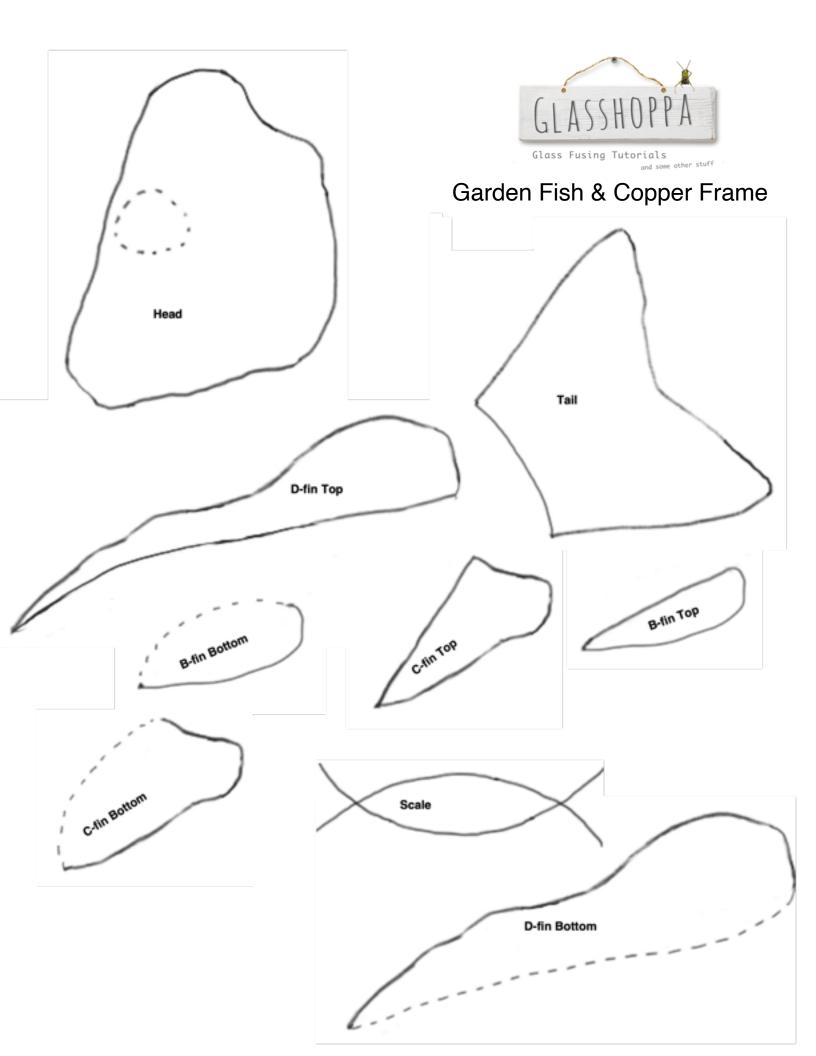

## Garden Fish & Copper Frame

For complete project instructions see the video tutorial at Glasshoppa.com

D-fin

\*These firing schedules are intended for this project only and will not be appropriate for most others.

B-fir