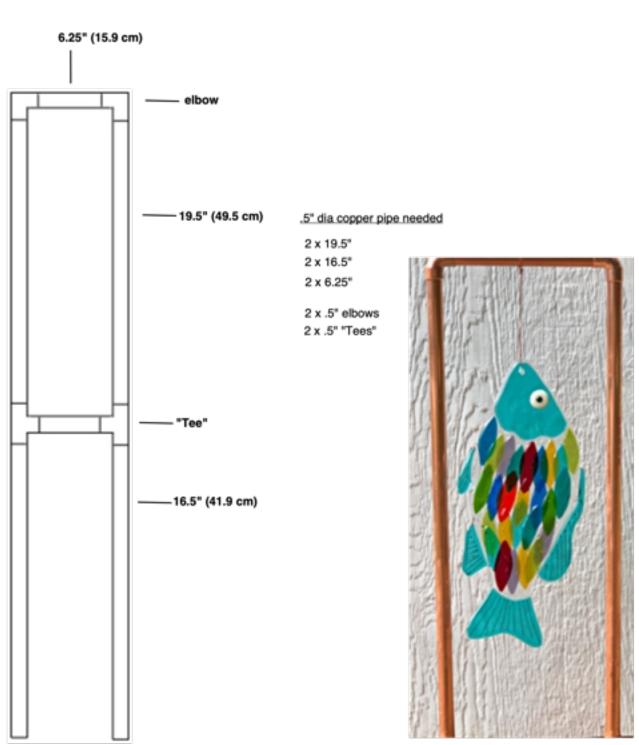

ed for this project only and will not be appropriate for most others.

B-fir

## How the Glasshoppa Fired

| Segment | Rate (degrees / hour) |      | Target Temp |     | Hold at Target |
|---------|-----------------------|------|-------------|-----|----------------|
| No.     | (F)                   | (C)  | (F)         | (C) | (minutes)      |
| 1       | 300                   | 167  | 1050        | 566 | 15             |
| 2       | 300                   | 167  | 1375        | 746 | 5              |
| 3       | 9999                  | Full | 950         | 510 | 60             |
| 4       | 150                   | 83   | 750         | 399 | 30             |
| 5       | 200                   | 111  | 200         | 93  | 0              |





## Garden Fish & Copper Frame

## Copper Frame